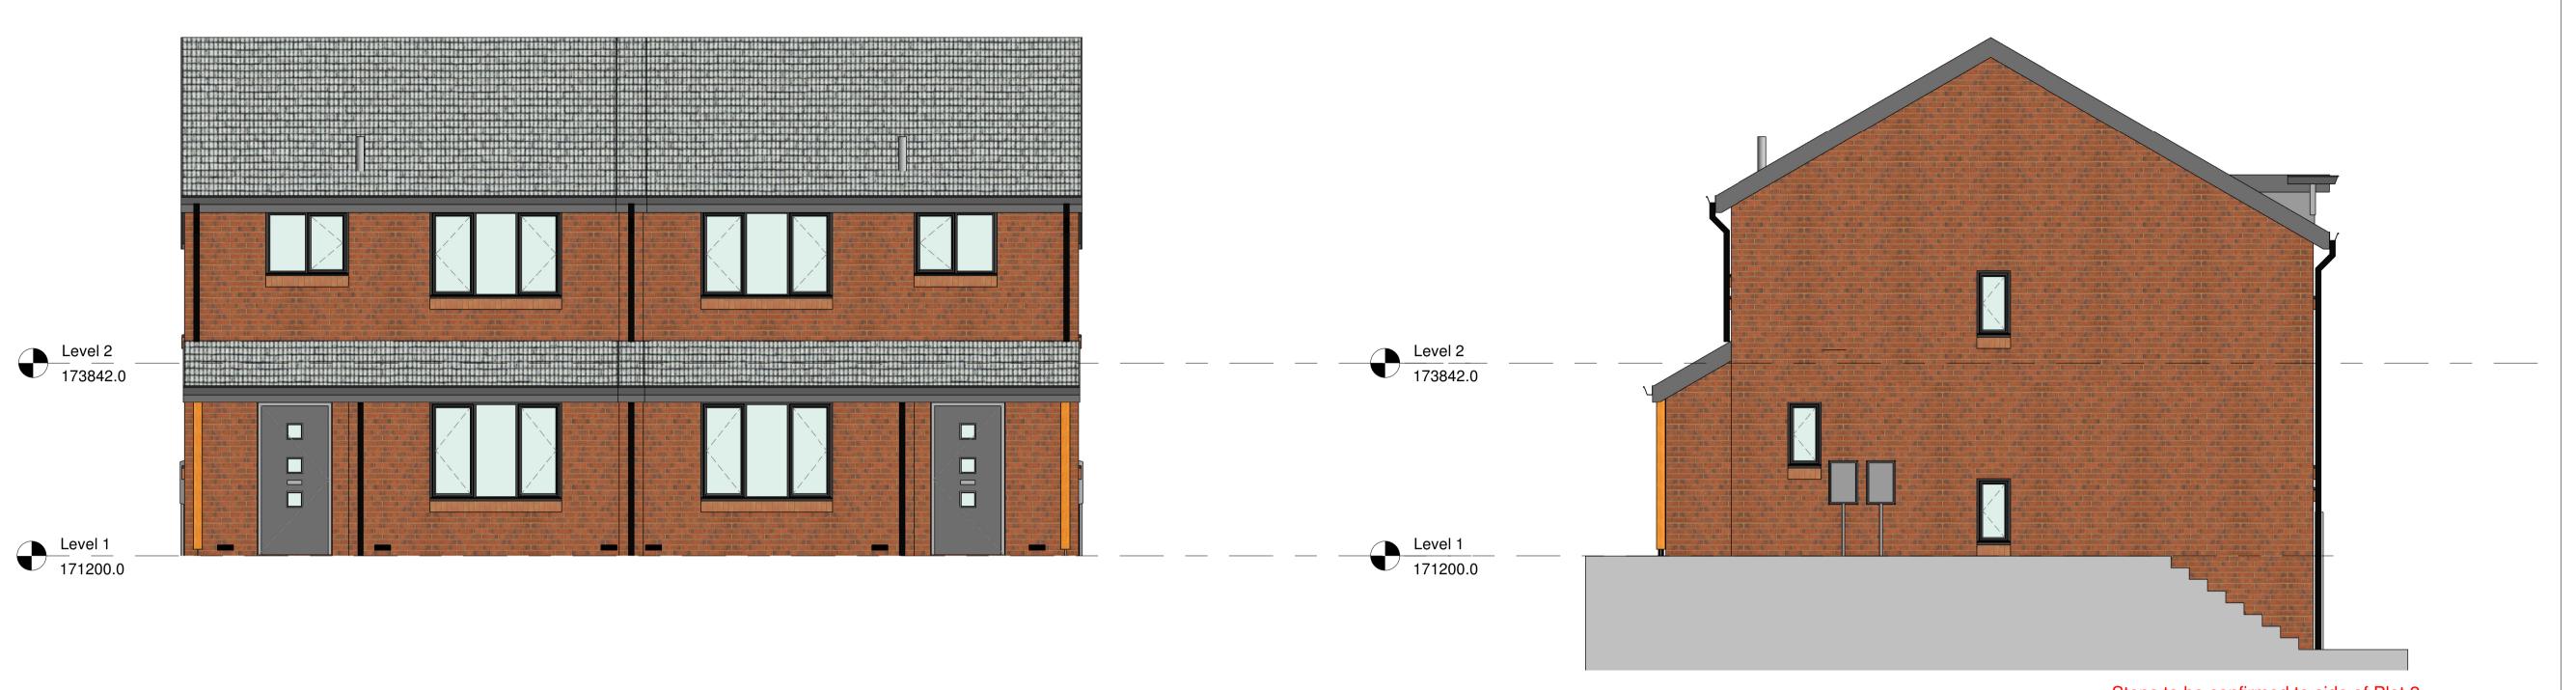

Job No.

Contractors Drawing No. (if required)

Sheet No.

Ver/Rev

Sandwell Council House Freeth Street, Oldbury. B69 3DE

Front Elevation
1:50

Side Elevation
1:50

Steps to be confirmed to side of Plot 2. Refer to Landscape Architects details for steps setting out.

Level 2 173842.0 Level 1 171200.0 Level 1 171200.0 Steps to be confirmed to side of Plot 1. Refer to Landscape Architects details for steps setting out. Level 0 168575.0

Side Elevation
1:50

Rear Elevation
1:50

## **Side Elevation**

1:50

**Side Elevation** 

Plots 1 & 3 Plots 2 & 4 handed.

Plots 1 & 2 semi-detached. (See Z1 setting out dwgs)

Housing Project Highams Close, Rowley Regis.

Proposed Elevations.

Fit for Information