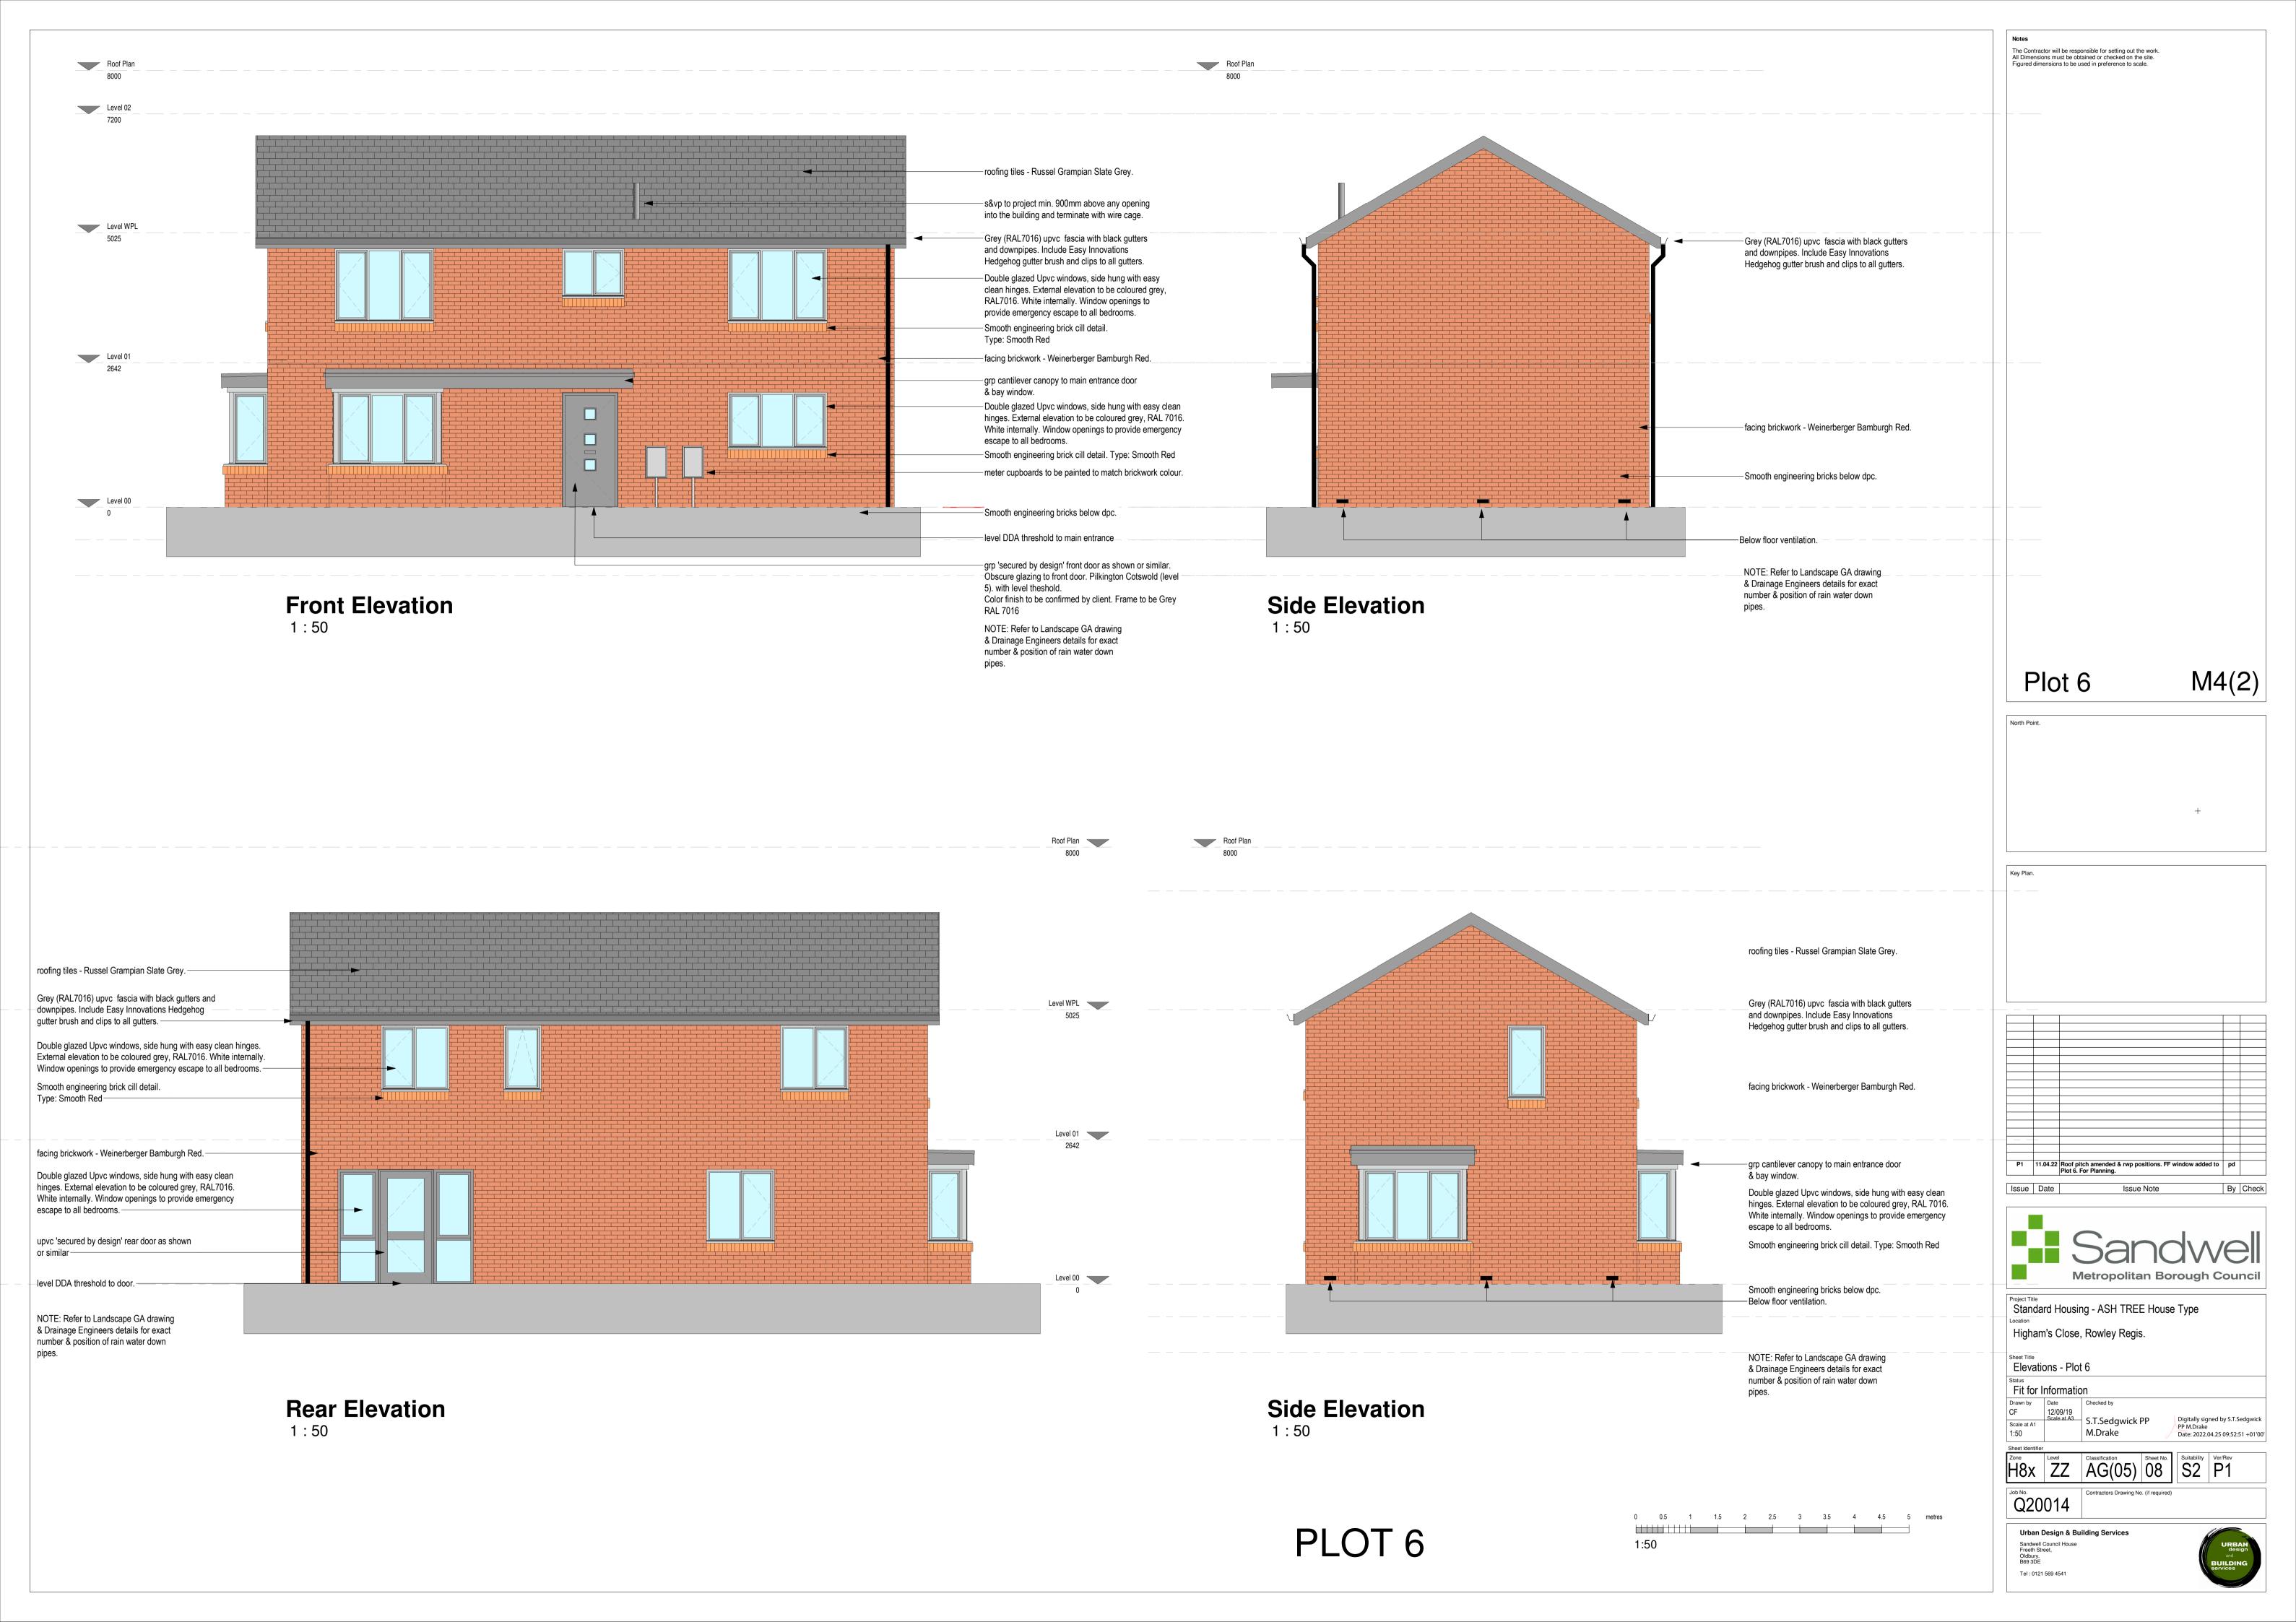

Job No.

Contractors Drawing No. (if required)

Sheet No.

Ver/Rev

Sandwell Council House Freeth Street, Oldbury. B69 3DE

Front Elevation
1:50

Side Elevation
1:50

Steps to be confirmed to side of Plot 2. Refer to Landscape Architects details for steps setting out.

Level 2 173842.0 Level 1 171200.0 Level 1 171200.0 Steps to be confirmed to side of Plot 1. Refer to Landscape Architects details for steps setting out. Level 0 168575.0

Side Elevation
1:50

Rear Elevation
1:50

0 0.5 1 1.5 2 2.5 3 3.5 4 4.5 5 metres 1:50

Key Plan. Issue Date By Check Issue Note Metropolitan Borough Council

Plots 1 & 2

Project Title
Standard Housing Highams Close, Rowley Regis.

Sheet Title Elevations - Plots 1 & 2 Fit for Information

Digitally signed by S.T.Sedgwick PP M.Drake Date: 2022.04.25 09:45:08 +01'00'

Q20014

Tel: 0121 569 4541

Urban Design & Building Services Sandwell Council House Freeth Street, Oldbury. B69 3DE