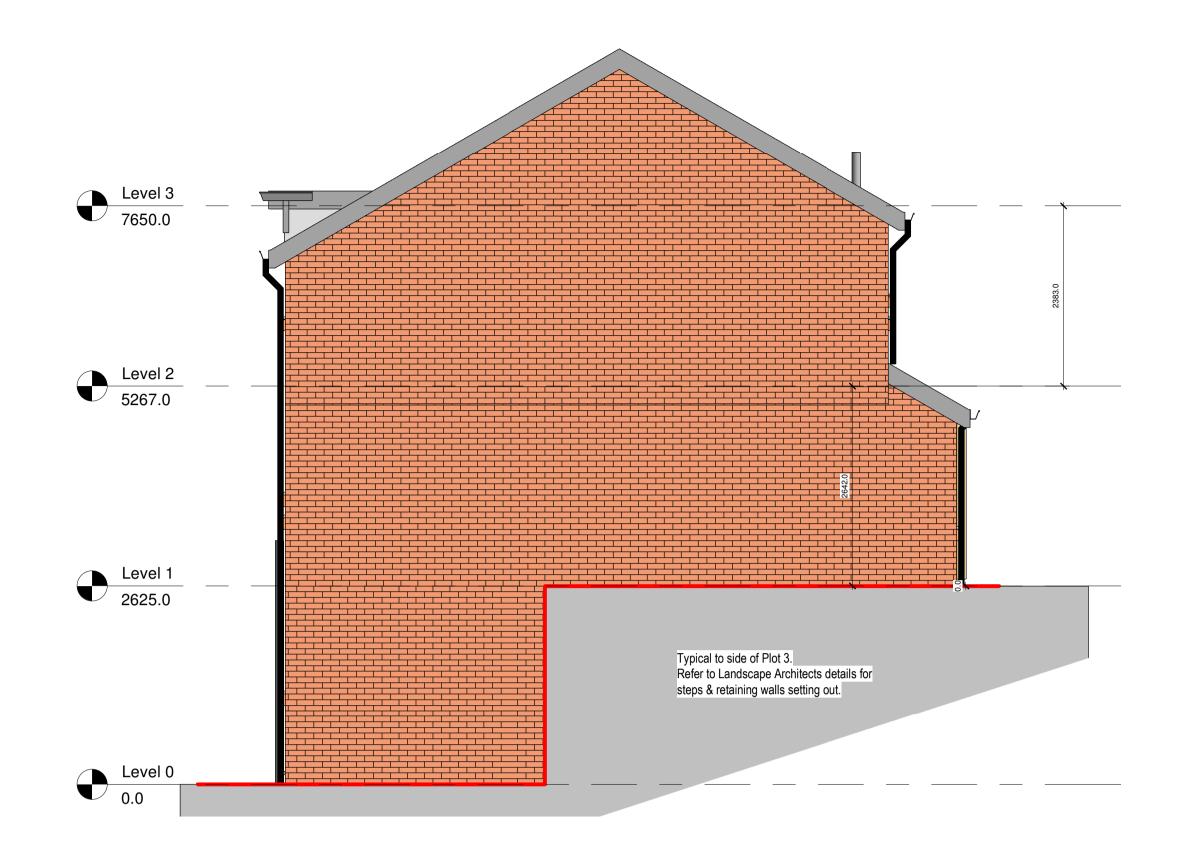

## **Side Elevation**

1:50

**Side Elevation** 

Plots 1 & 3 Plots 2 & 4 handed.

Plots 1 & 2 semi-detached. (See Z1 setting out dwgs)

Housing Project Highams Close, Rowley Regis.

Proposed Elevations.

Fit for Information