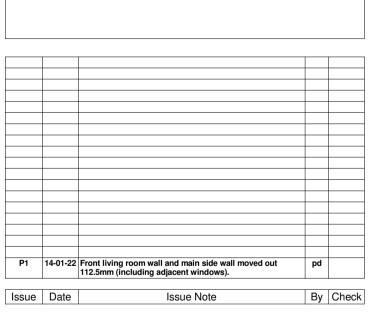

Job No.

Contractors Drawing No. (if required)

Sheet No.

Ver/Rev

Sandwell Council House Freeth Street, Oldbury. B69 3DE

Front Elevation
1:50

Side Elevation
1:50

Steps to be confirmed to side of Plot 2. Refer to Landscape Architects details for steps setting out.

Level 2 173842.0 Level 1 171200.0 Level 1 171200.0 Steps to be confirmed to side of Plot 1. Refer to Landscape Architects details for steps setting out. Level 0 168575.0

Side Elevation
1:50

Rear Elevation
1:50