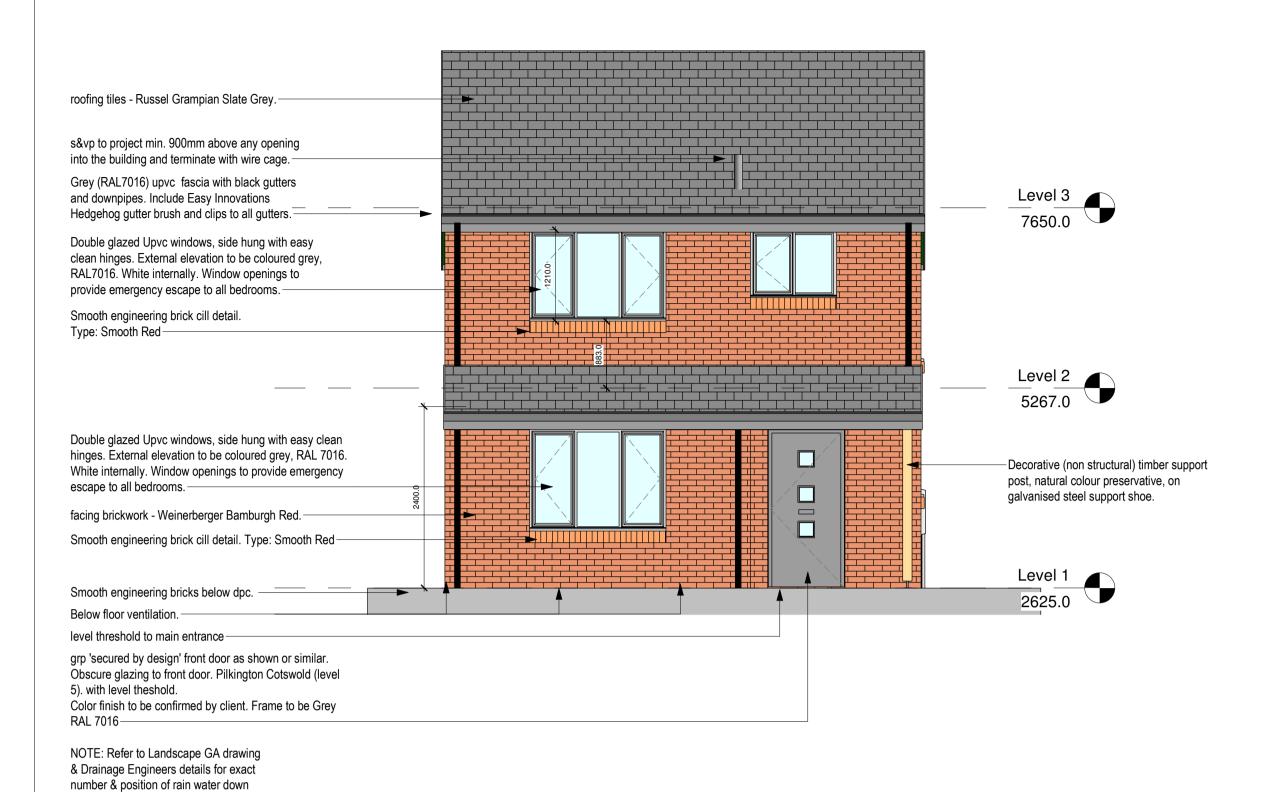

## Front Elevation 1:50

## Rear Elevation

## **Side Elevation**

1:50

**Side Elevation** 

Plots 1 & 3 Plots 2 & 4 handed.

Plots 1 & 2 semi-detached. (See Z1 setting out dwgs)

Housing Project Highams Close, Rowley Regis.

Proposed Elevations.

Fit for Information