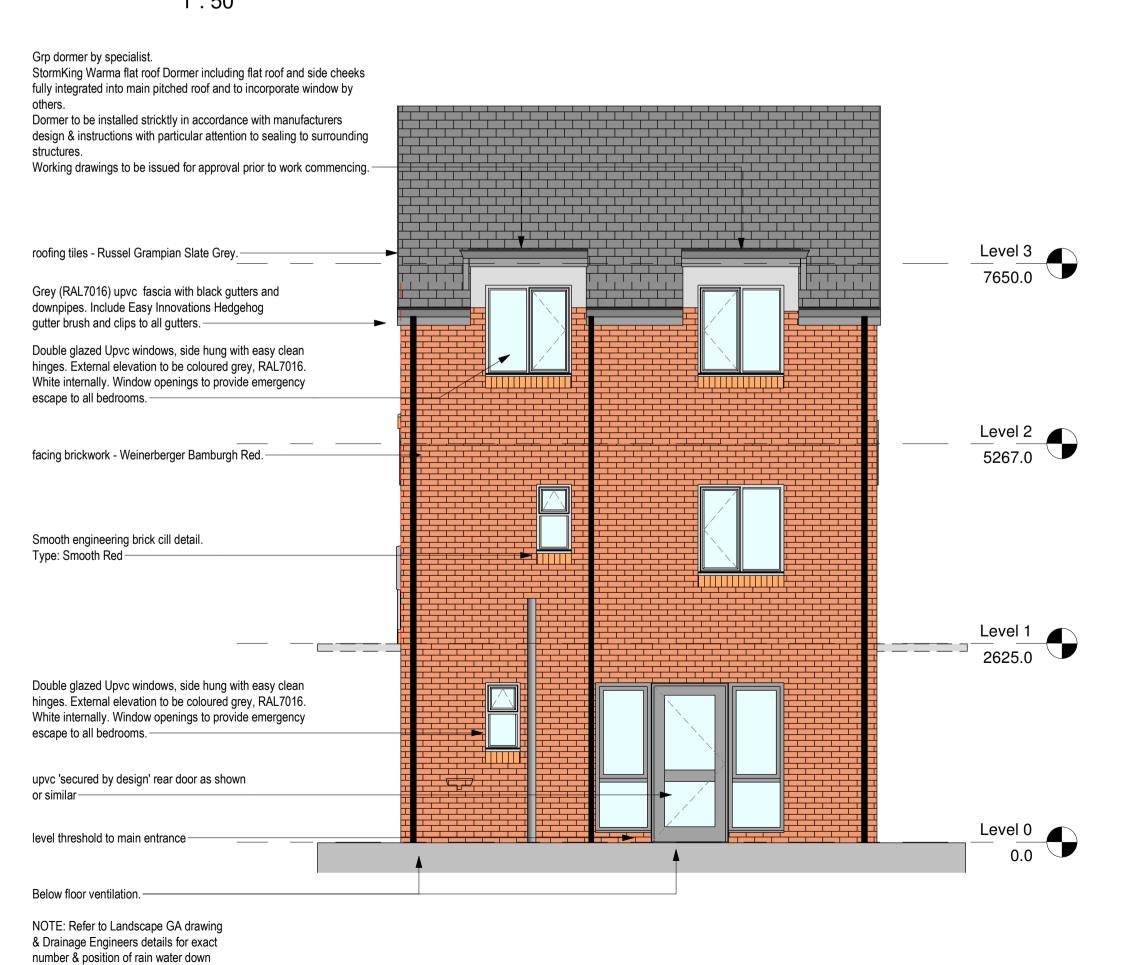

vation
1:50

Steps to be confirmed to side of Plot 2. Refer to Landscape Architects details for steps setting out.

Level 2 173842.0 Level 1 171200.0 Level 1 171200.0 Steps to be confirmed to side of Plot 1. Refer to Landscape Architects details for steps setting out. Level 0 168575.0

Side Elevation
1:50

Rear Elevation
1:50

0 0.5 1 1.5 2 2.5 3 3.5 4 4.5 5 metres 1:50

Key Plan. Issue Date By Check Issue Note Metropolitan Borough Council

Plots 1 & 2

Project Title
Standard Housing Highams Close, Rowley Regis.

Sheet Title Elevations - Plots 1 & 2 Fit for Information

Digitally signed by S.T.Sedgwick PP M.Drake Date: 2022.04.25 09:45:08 +01'00'

Q20014

Tel: 0121 569 4541

Urban Design & Building Services Sandwell Council House Freeth Street, Oldbury. B69 3DE



## Front Elevation 1:50



## Rear Elevation



## **Side Elevation**

1:50



**Side Elevation** 



Plots 1 & 3 Plots 2 & 4 handed.

Plots 1 & 2 semi-detached. (See Z1 setting out dwgs)







Housing Project Highams Close, Rowley Regis.

Proposed Elevations.

Fit for Information

Drawn by MS/pd 12/07/21 S.T.Sedgwick PP M.Drake Date: 2022.04.06 14:50:42 +01'00'

Q20014

Tel: 0121 569 4541

Urban Design & Building Services Sandwell Council House Freeth Street, Oldbury. B69 3DE