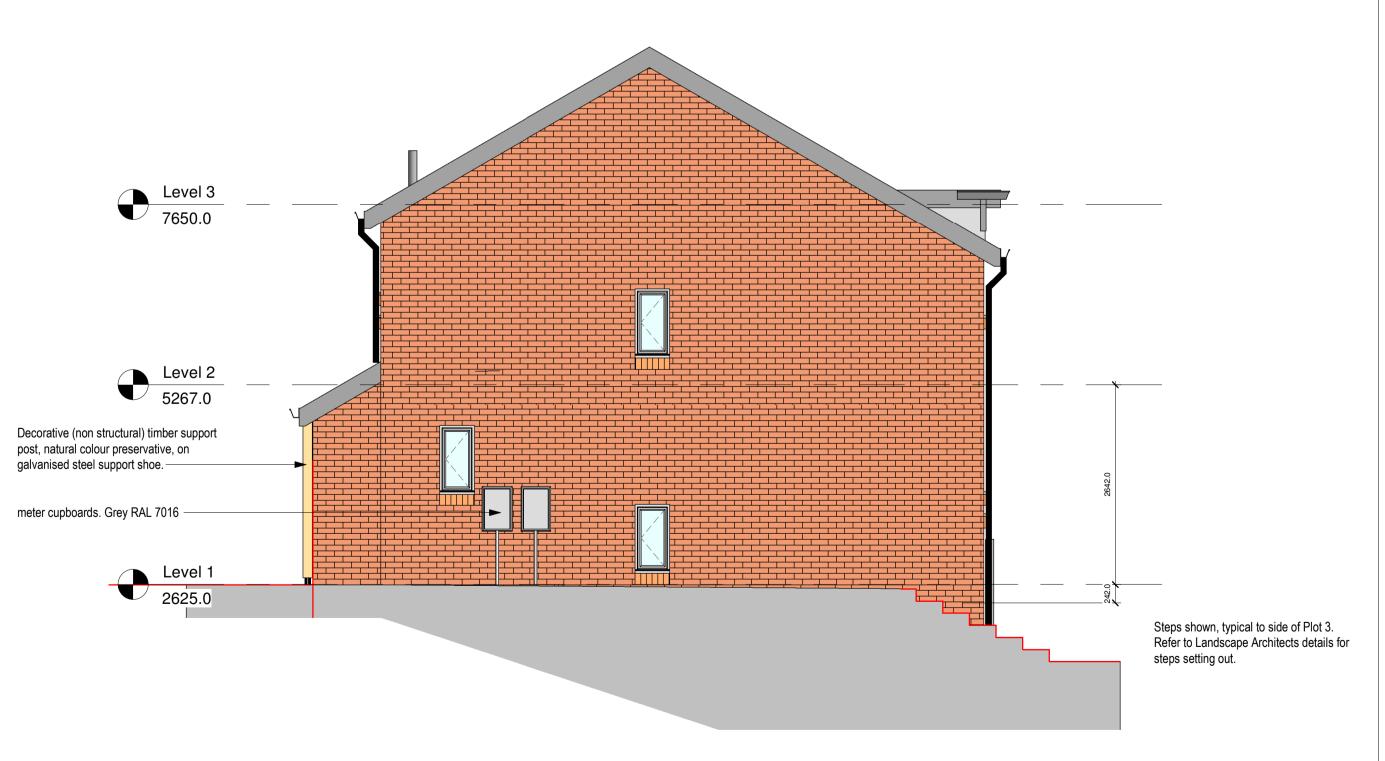

## **Side Elevation**

1:50

**Side Elevation** 

Plots 1 & 3 Plots 2 & 4 handed.

Plots 1 & 2 semi-detached. (See Z1 setting out dwgs)

Housing Project Highams Close, Rowley Regis.

Proposed Elevations.

Fit for Information