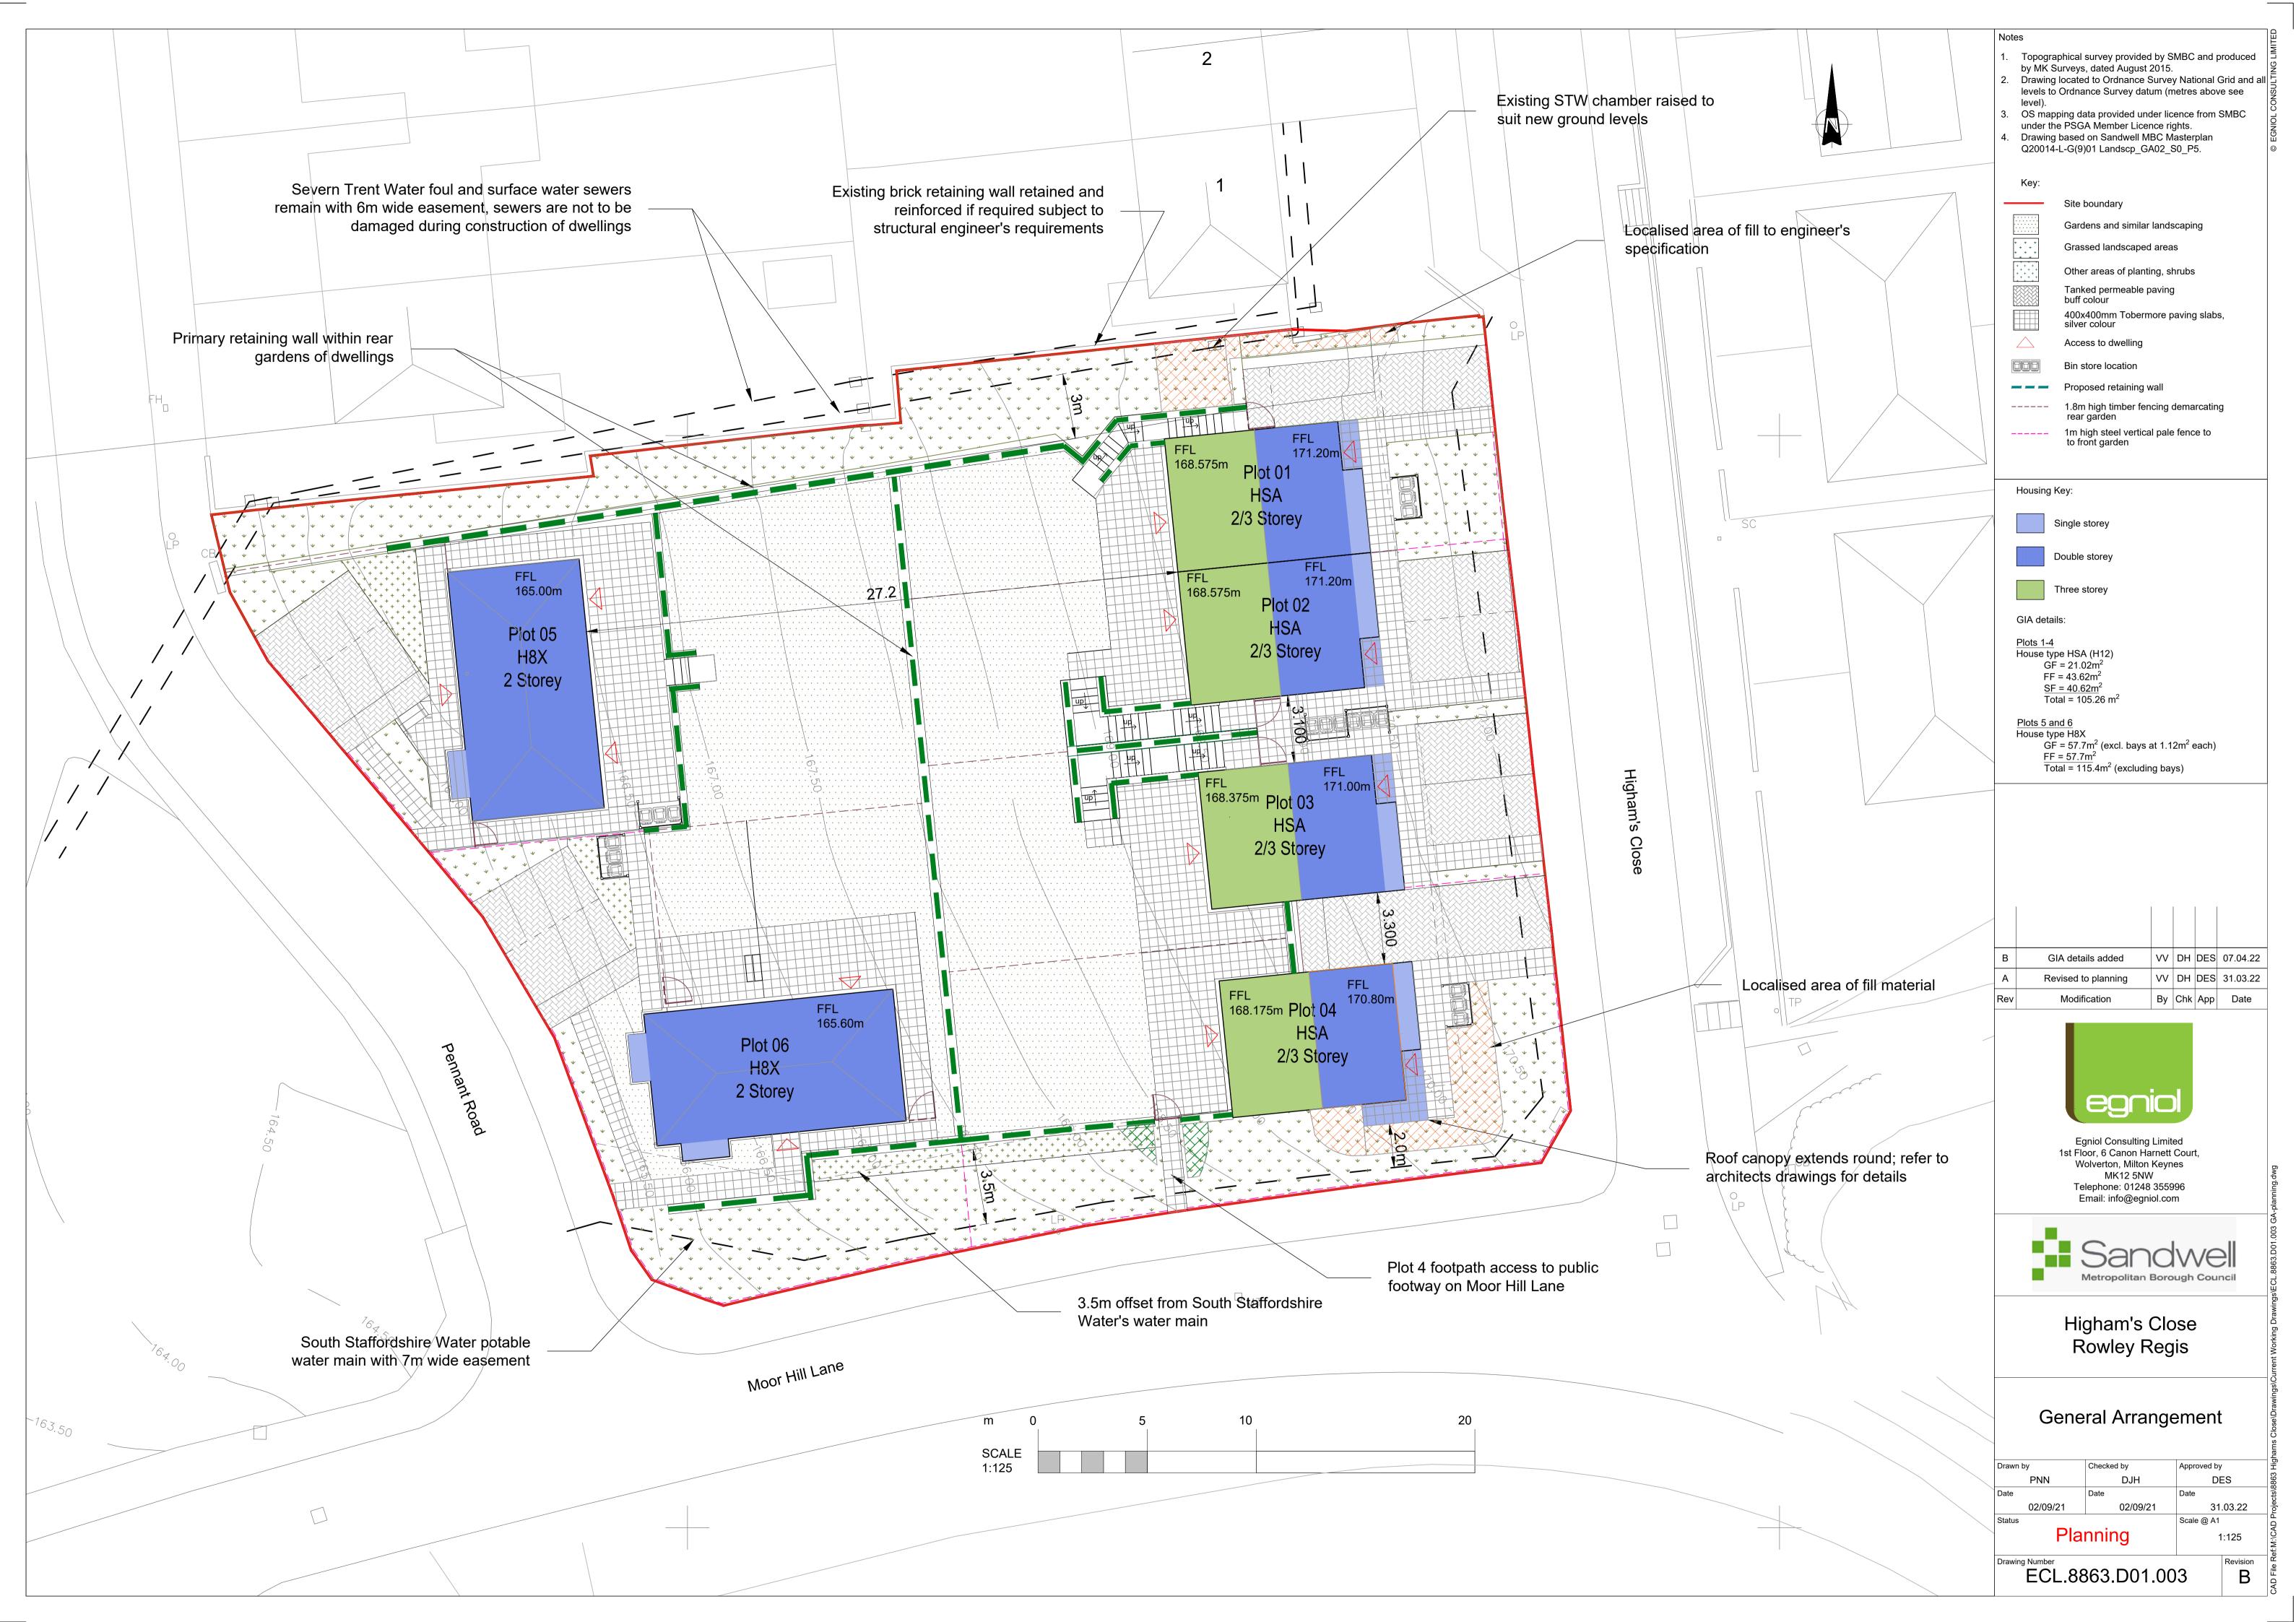

The Contractor will be responsible for setting out the work. All dimensions must be obtained or checked on the site. Figured dimensions to be used in preference to scale.

Revision Note

Project

Proposed housing development

Location

Highams Close Rowley Regis

Sheet title

Location plan

For Information

Date Scale at A6 29-03-22 M.Drake Checked

S.T.Sedgwick PP Digitally signed by S.T.Sedgwick PP M.Drake
M.Drake Date: 2022.04.06 14:58:25 +01'00'

Job No.

Contractors Drawing No. (if required)

Sheet No.

Ver/Rev

Sandwell Council House Freeth Street, Oldbury. B69 3DE

Front Elevation
1:50

Side Elevation
1:50

Steps to be confirmed to side of Plot 2. Refer to Landscape Architects details for steps setting out.